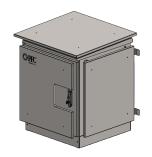

#### **Overview**

PPC offers this fully enclosed IP66 or IP65 Outdoor Rack Enclosures with the features you need to satisfy your demanding outdoor racking requirements including robust 3 point locking options, tilt roof, sun shields (top, front and sides) to facilitate airflow to reduce temperature inside the rack

These durable enclosures are wall mountable or installable on a plinth, The enclosure body and sun shields are available in the materials Galvanized Iron (GI) most suitable for outdoor conditions. The enclosures feature a three-point locking mechanism with zinc alloy die cast swing handle to support IP65 and IP66 ingress protection

#### **Mechanical Data**

| Specification        | Value                                                                                |
|----------------------|--------------------------------------------------------------------------------------|
| Material             | GI Sheet Metal 1.5mm Powder Coated                                                   |
| Dimension(W x H x D) | 705 x 820 x 550 mm for 600x450mm Variant<br>705 x 820 x 700 mm for 600x600mm Variant |
| Loading Capacity     | 45 kg for 600x450mm Variant, 55 kg 600x600mm Variant                                 |
| Finish               | RAL 7035 STR                                                                         |