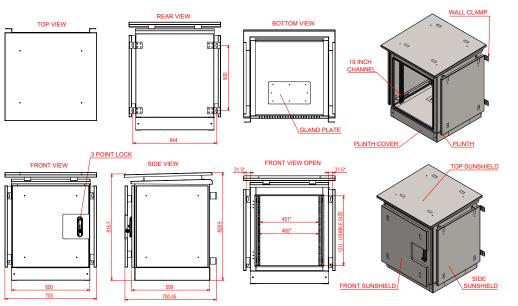

## **Technical Drawing**

12U 600 x600 mm

#### **Mechanical Data**

| Specification        | Value                                                                                |
|----------------------|--------------------------------------------------------------------------------------|
| Material             | GI Sheet Metal 1.5mm Powder Coated                                                   |
| Dimension(W x H x D) | 705 x 820 x 550 mm for 600x450mm Variant<br>705 x 820 x 700 mm for 600x600mm Variant |
| Loading Capacity     | 45 kg for 600x450mm Variant, 55 kg 600x600mm Variant                                 |
| Finish               | RAL 7035 STR                                                                         |

#### **Features & Benefits**

- IP65 or IP66 Variants
- Made of 1.5mm Thickness GI Sheet Metal
- 3 Point Locking System with Zinc die cast swing handle
- · Automotive grade EPDM Sealing for the door
- Removable gland plate with PU sealing
- Standard 19" Mounting for equipments