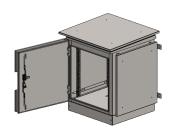

#### **Overview**

PPC offers this fully enclosed IP66 or IP65 Outdoor Rack Enclosures with the features you need to satisfy your demanding outdoor racking requirements including robust 3 point locking options, tilt roof, sun shields (top, front and sides) to facilitate airflow to reduce temperature inside the rack

These durable enclosures are wall mountable or installable on a plinth, The enclosure body and sun shields are available in the materials Galvanized Iron (GI) most suitable for outdoor conditions. The enclosures feature a three-point locking mechanism with zinc alloy die cast swing handle to support IP65 and IP66 ingress protection

#### **Mechanical Data**

| Specification        | Value                                                                                |
|----------------------|--------------------------------------------------------------------------------------|
| Material             | GI Sheet Metal 1.5mm Powder Coated                                                   |
| Dimension(W x H x D) | 705 x 820 x 550 mm for 600x450mm Variant<br>705 x 820 x 700 mm for 600x600mm Variant |
| Loading Capacity     | 45 kg for 600x450mm Variant, 55 kg 600x600mm Variant                                 |
| Finish               | RAL 7035 STR                                                                         |