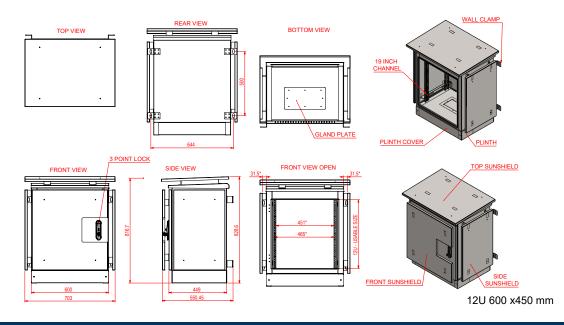

#### **Mechanical Data**

| Specification        | Value                                                                                |
|----------------------|--------------------------------------------------------------------------------------|
| Material             | GI Sheet Metal 1.5mm Powder Coated                                                   |
| Dimension(W x H x D) | 705 x 820 x 550 mm for 600x450mm Variant<br>705 x 820 x 700 mm for 600x600mm Variant |
| Loading Capacity     | 45 kg for 600x450mm Variant, 55 kg 600x600mm Variant                                 |
| Finish               | RAL 7035 STR                                                                         |

#### **Features & Benefits**

- IP65 or IP66 Variants
- Made of 1.5mm Thickness GI Sheet Metal
- 3 Point Locking System with Zinc die cast swing handle
- · Automotive grade EPDM Sealing for the door
- Removable gland plate with PU sealing
- Standard 19" Mounting for equipments